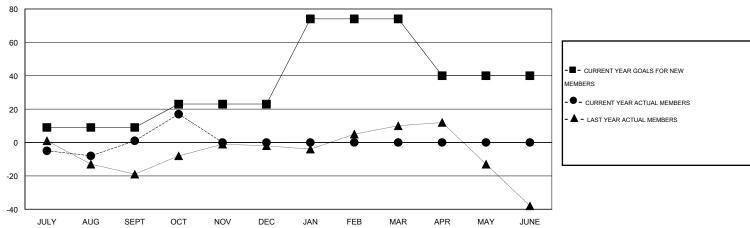

#### GOALS AND ACTUAL MEMBERS CUMULATIVE

| DROPPED CLUBS: 0  DROPPED MEMBERS |              | 21 CLUBS OF 49 ADDED 1 OR MORE<br>NEW MEMBERS | GENDER DISTRIBU  MALE  FEMALE         | TION<br>1,027 (72.63%)<br>387 (27.37%) |            |
|-----------------------------------|--------------|-----------------------------------------------|---------------------------------------|----------------------------------------|------------|
| DECEASED CLUB CANCELLED OTHER     | 5<br>0<br>22 | CLICK HERE FOR HEALTH ASSESSMENT DATA         | FAMILY UNIT MEMBERS HEAD OF HOUSEHOLD |                                        | 207<br>103 |
| TOTAL                             | 27           |                                               | NON-HEAD OF HOUSEHOL                  | 104                                    |            |